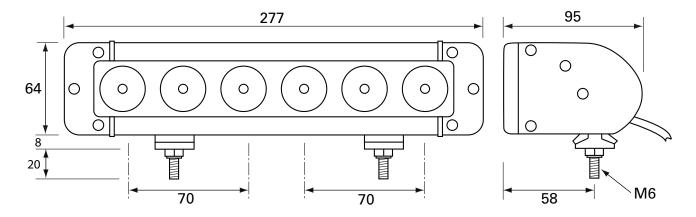

## Technical Drawing (not to scale)

#### Part No. 0-420-91

A very powerful 6 x 10 watt 12/24 volt CREE LED spot light bar. Black die cast aluminium housing with polycarbonate lens, 2 bolt tilt fixing bracket and flying lead with sealed connector socket/plug. Protected to IP67. I 277 x w 95 x h 64mm

Die cast aluminium Polycarbonate

IP67

-40°C to +60°C

1.46kg

I 277 x w 95 x h 64mm

The information contained in this document is correct to the best of our knowledge at the time of printing. However, specifications may change at any time without notice.