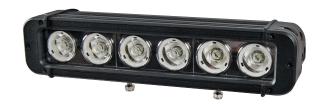

#### Part No. 0-420-91

A very powerful 6 x 10 watt 12/24 volt CREE LED spot light bar. Black die cast aluminium housing with polycarbonate lens, 2 bolt tilt fixing bracket and flying lead with sealed connector socket/plug. Protected to IP67. I 277 x w 95 x h 64mm